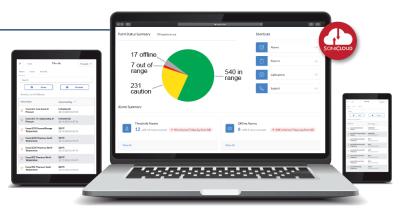

## Incubator Monitoring Solution

Affordable and simple laboratory and life science environmental monitoring with affordable sensors to monitor more critical conditions.

The Sonicu incubator monitoring sensor plugs seamlessly into the already robust monitoring system that includes temperature and air pressure differential monitoring.

## **FEATURES**

- Plug-and-Play Installation
- Simple mobile app configuration and monitoring
- Phone call alerts + text and e-mail alarms
- U.S.-based phone support
- Lifetime warranty with software subscription