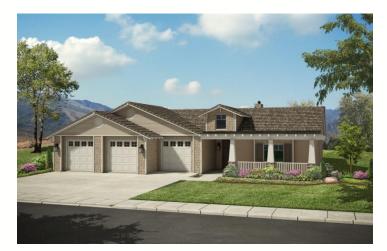

23041 Stokes Road • Ramona, CA 92065

Another Fine Community by KirE Builders

Hawthorne

## FEATURES

- $\blacktriangleright$  4 Beds / 3 Baths
- > 2580 Sq. Ft. Living Area
- ▶ 178 Sq. Ft. Porch
- > 262 Sq. Ft. Covered Patio
- ➢ 3-Car Garage
- ➢ 3.0kW Solar System Standard
- Built-In Pest Defense System
- $\succ$  2+ Acre Lots
- Hiking Trails in Community
- Options Available