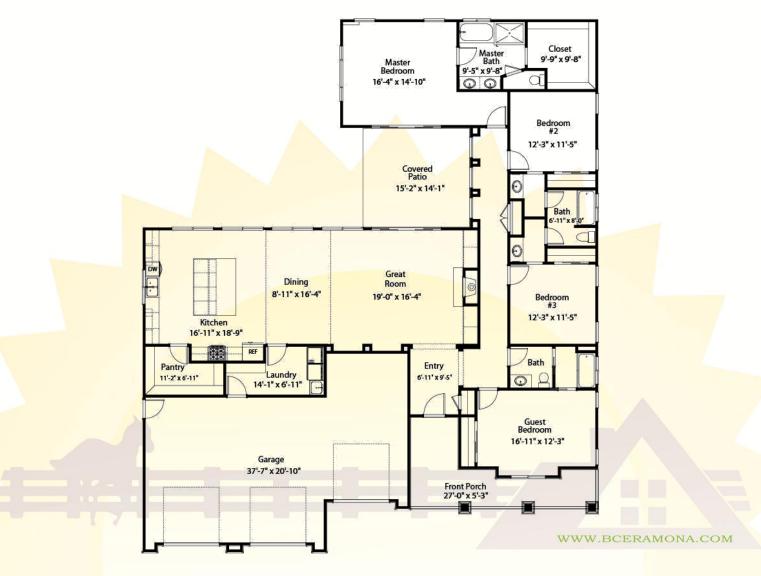

## FEATURES

- $\blacktriangleright$  4 Beds / 3 Baths
- > 2580 Sq. Ft. Living Area
- ▶ 178 Sq. Ft. Porch
- > 262 Sq. Ft. Covered Patio
- ➢ 3-Car Garage
- ➢ 3.0kW Solar System Standard
- Built-In Pest Defense System
- $\succ$  2+ Acre Lots
- Hiking Trails in Community
- Options Available