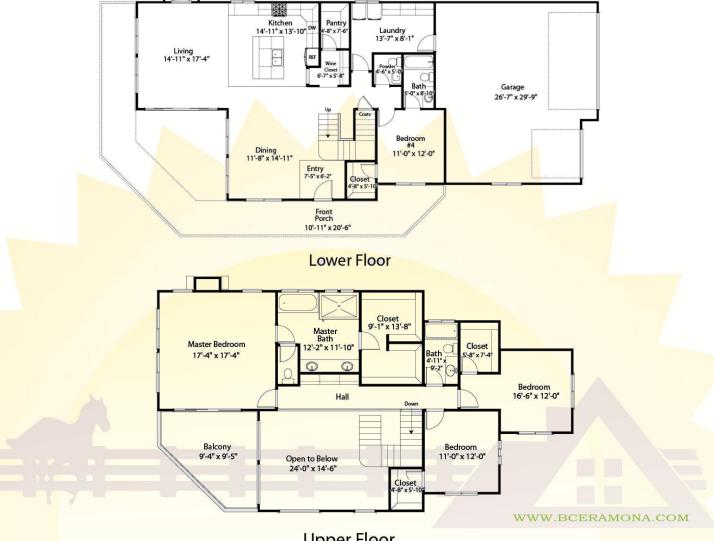

## Belmont

## **FEATURES**

- 4-5 Beds / 3.5 Baths
- 2596 Sq. Ft. Living Area
- ➤ 650 Sq. Ft. Porch
- ➤ 3-Car Garage
- Balcony off Master Bedroom
- > 3.0kW Solar System Standard
- ➤ Built-In Pest Defense System
- > 2+ Acre Lots
- ➤ Hiking Trails in Community
- > Options Available