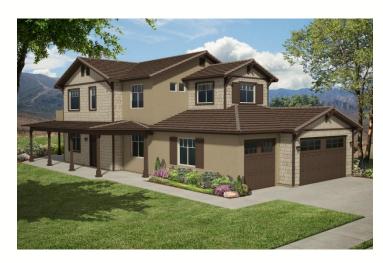

## Belmont

## **FEATURES**

- 4-5 Beds / 3.5 Baths
- 2596 Sq. Ft. Living Area
- ➤ 650 Sq. Ft. Porch
- ➤ 3-Car Garage
- Balcony off Master Bedroom
- > 3.0kW Solar System Standard
- ➤ Built-In Pest Defense System
- > 2+ Acre Lots
- ➤ Hiking Trails in Community
- > Options Available