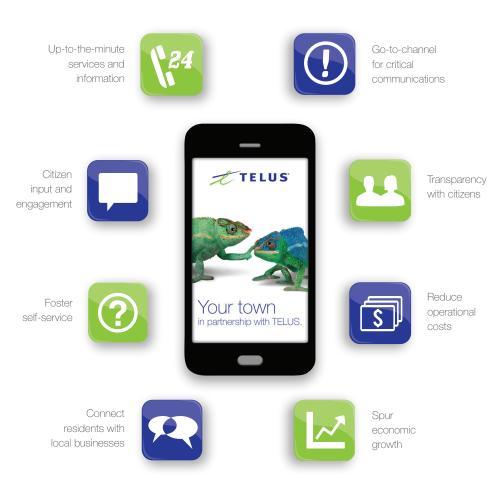

#### Access. Connection. Community.

Let the TELUS Smart City App bring your city together while meeting your municipal goals:

- Offer up-to-the minute services and information
- Become the go-to channel for critical communications
- Connect tourists to local events, attractions and information
- Boost citizen input and engagement
- Help to reduce operational costs
- Connect residents with local businesses
- Spur economic growth
- Improve transparency with citizens
- Foster self-service and technology use in your community