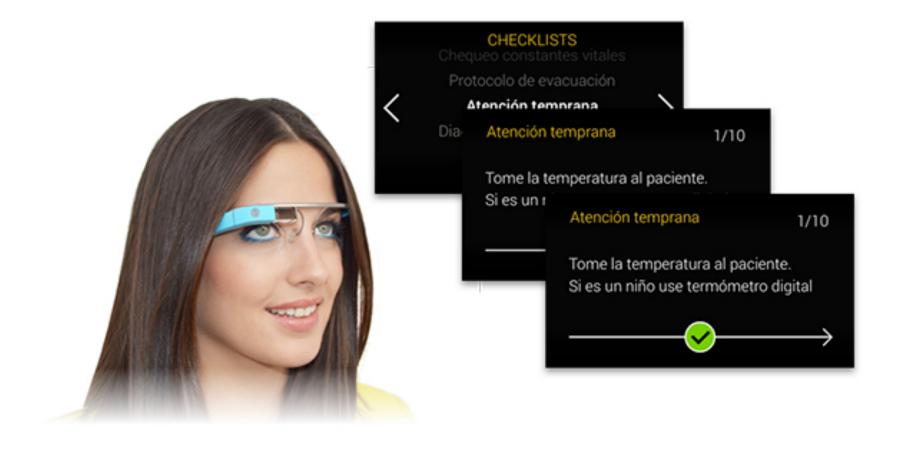

### **Streye Checkr**

Create your own checklists for workflow and procedures. Manage them through Glass Enterprise

### **Streye Checkr**

Create your own checklists for workflow and procedures. Manage them through Glass Enterprise

Follow instructions and procedures hands free using a Smart Glass. Execute either sequential or decision-tree checklists. Create reports with images for auditing and process achievement follow-up