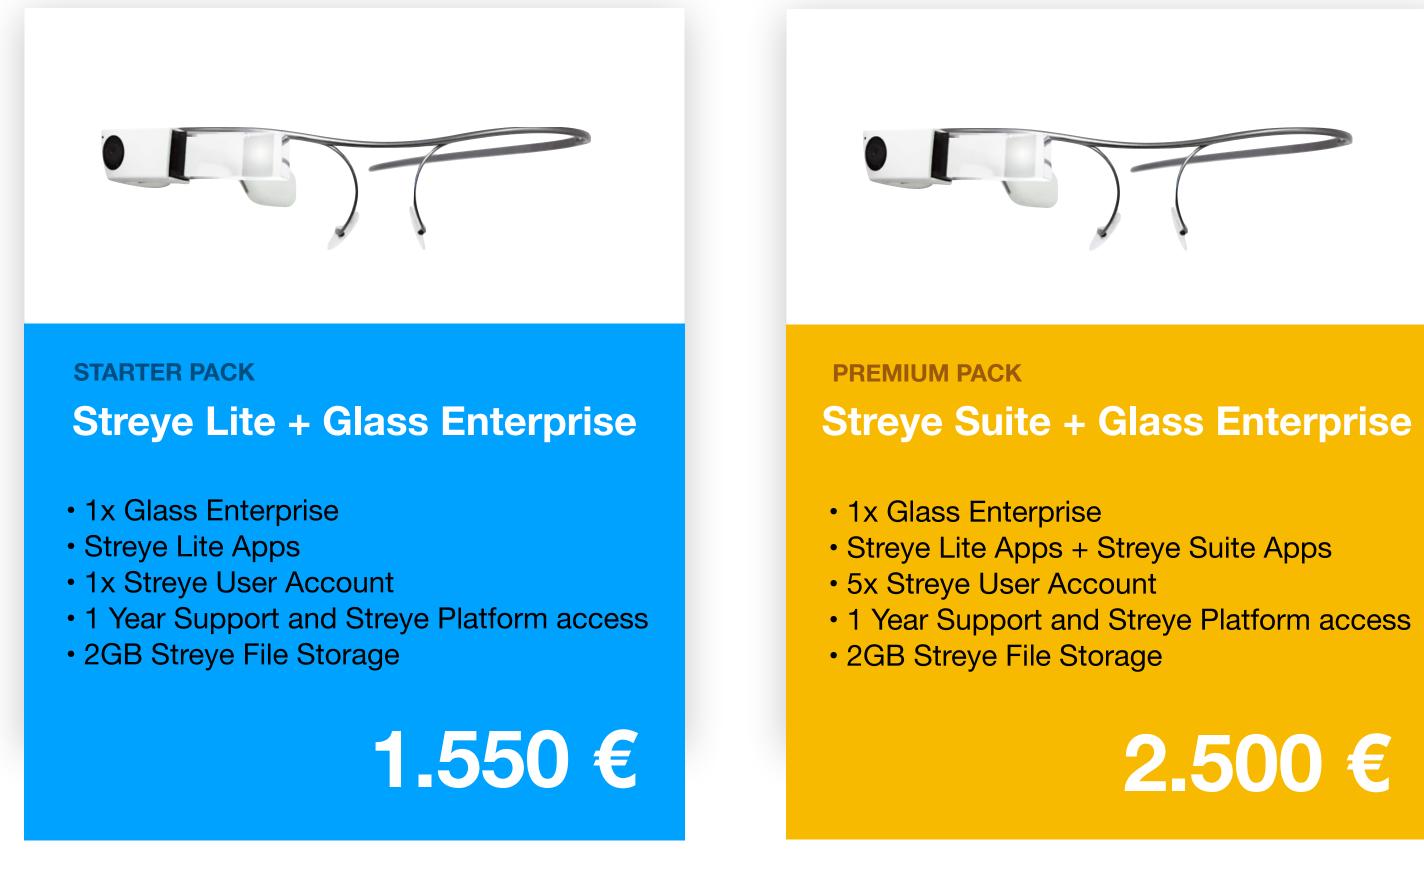

# Streye + Glass Enterprise

Available Now on **shop.streye.com** 

### **Streye Lite Apps**

- Photo/Video App
- Streye File (Cloud Storage System)
- Streye Live (Live streaming to Youtube)
- Read PDF Documents and files

### **Streye Suite Apps**

- Streye Lite Apps
- Streye Enterprise (Two-way A/V Streaming collaboration to share your line of vision)
- Streye Checkr (Protocol Manager and checklists)
- Streye Alert (Live Notifications on your eyesight)
- Streye Live Pro (Private Streaming for Live Events)