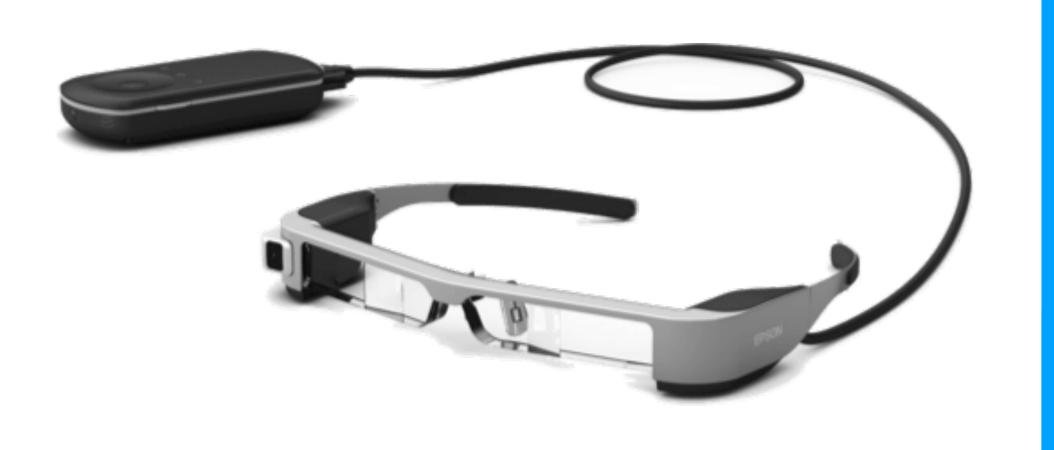

### **Streye for Epson Moverio**

### Now Streye Suite is also available for Epson Moverio BT300 & BT350

Enjoy the full power of Streye apps suite now on Epson Moverio BT-300 or BT-350. Contact us if you wish to test and/or acquire the solution together with Moverio your smart glasses.