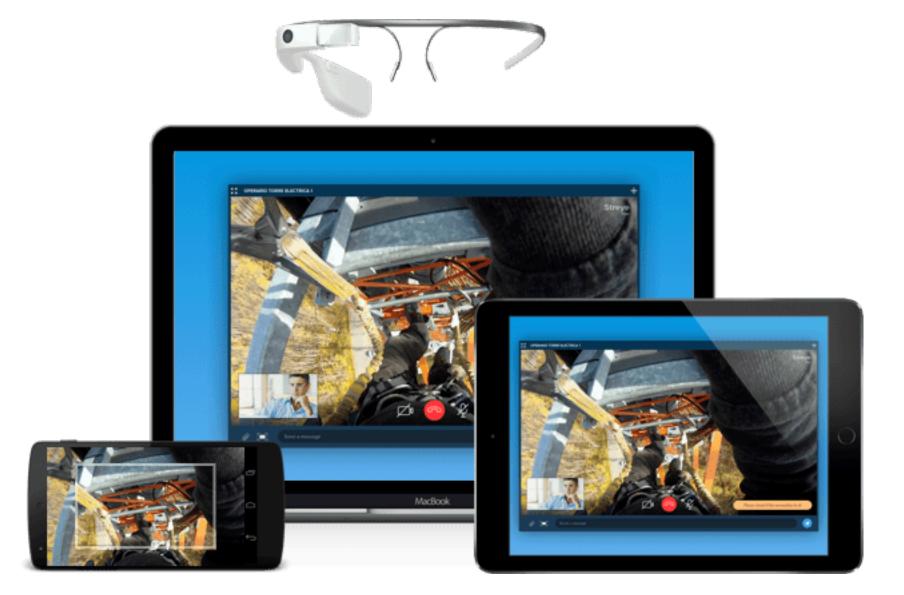

#### **Streye Enterprise**

Streaming collaboration to share your line of vision thanks to Glass Enterprise.

### **Streye Enterprise**

Streaming collaboration to share your line of vision thanks to Glass Enterprise

A New Experience in streaming collaboration enabling first-party line of vision sharing and carry out teleassistance. You may also use it as a training element by sharing activities as an expert.