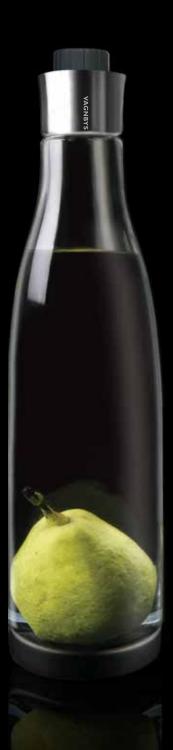

#### MULTI CARAFE REMOVABLE BOTTOM SYSTEM

Idea and design combined at its best. Filled with favorite specialties, the carafe creates scenarios never seen before. Personalized spirits, vinegars, fruit syrups etc. Endless variations and experiments can now be carried out. Or simply just use with water and ice cubes (ice cubes will stay in the carafe when pouring).

Just twist the bottom and add ice, fruit or whatever your heart desires, close it and pour the liquid inside from the top.

Carafe made from glass. Top made from mirror finished stainless steel, ABS and silicone. 0.9 L. Made from glass.