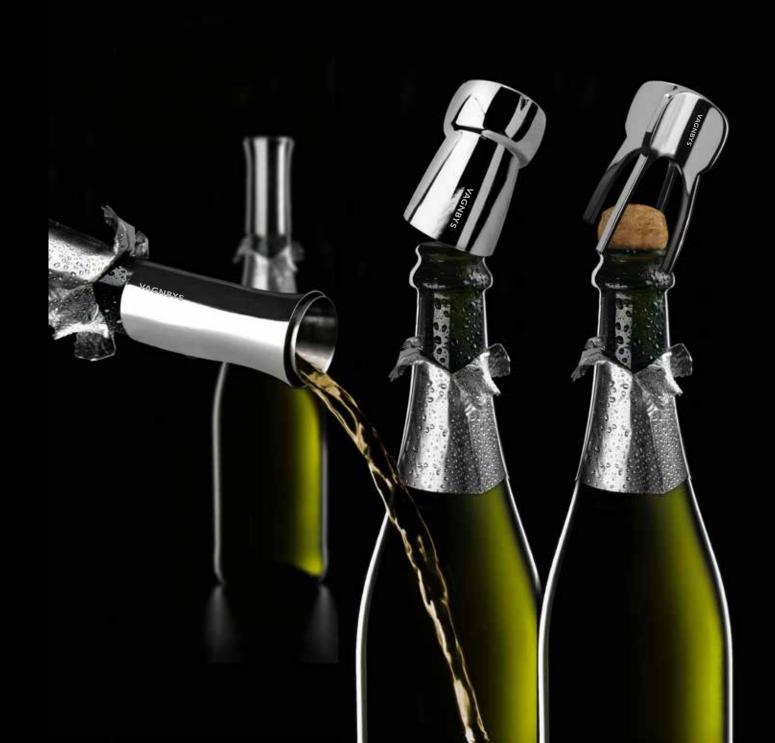

#### CHAMPAGNE SET

TWISTER

Champagne Twister effortlessly uncorks champagne and sparkling wines.

The 4-legged design captures and loosens pressurized corks with a simple twist.

Latches to the cork and reduces the danger of flying corks.

The designers play with the shape of the champagne cork has become a piece of modern art of high quality. An icon for the conscious connoisseur.

Made from zinc alloy.

STOPPER

The Stopper eliminates waste by preserving the flavour and finish of previously opened bottles of champagne.

Champagne bottles should be sealed with a stopper in order to keep the champagne bubbles and prevent oxygen from getting into, and spoiling the content.

In the oversized stopper the designer has combined documented principles with modern Scandinavian design, which fully lives up to any champagne lover demands.

#### POURER

The Champagne Pourer ensures controlled pouring, minimal loss of the precious champagne bubbles, as well as a perfect no-drip feature.

Keep the best qualities of the champagne and enjoy this divine drink with your close friends. Scandinavian design for people who cares.

Made from stainless steel and TPR.