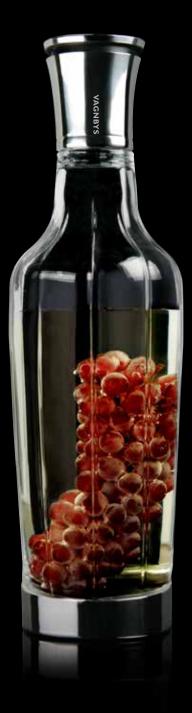

## GRAND CARAFE

REMOVABLE BOTTOM SYSTEM

Grand Carafe is the future answer to the best from the past.

Modern design with classic roots. For fashionable home environments where style and elegance has high priority.

Just twist the bottom and add ice, fruit or whatever your heart desires, close it and pour the liquid inside from the top.

Made from glass, stainless steel, silicone, TPR and nylon. 0.9 L.