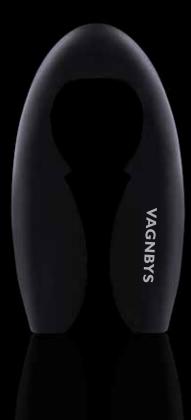

#### CHAMPAGNE SET

TWISTER

Champagne Twister effortlessly uncorks champagne and sparkling wines.

The 4-legged design captures and loosens pressurized corks with a simple twist.

Latches to the cork and reduces the danger of flying corks.

The designers play with the shape of the champagne cork has become a piece of modern art of high quality. An icon for the conscious connoisseur.

Made from zinc alloy.

STOPPER

The Stopper eliminates waste by preserving the flavour and finish of previously opened bottles of champagne.