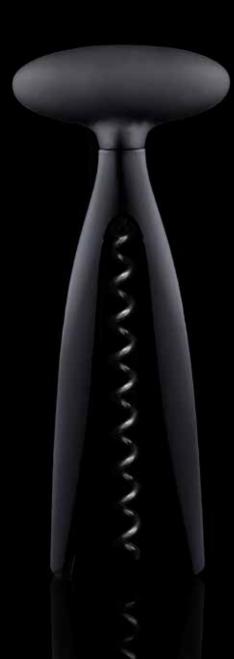

#### CORKSCREW

Mat black, the Corkscrew helps you open your wine to perfection.

The combination of materials creates a sensational feeling of class and ambience. Perfectly completed with respect for detai

Made from stainless steel and rubber coated ABS.

The screw is finished with a non stick surface for high performance. Supplied with a standing base.