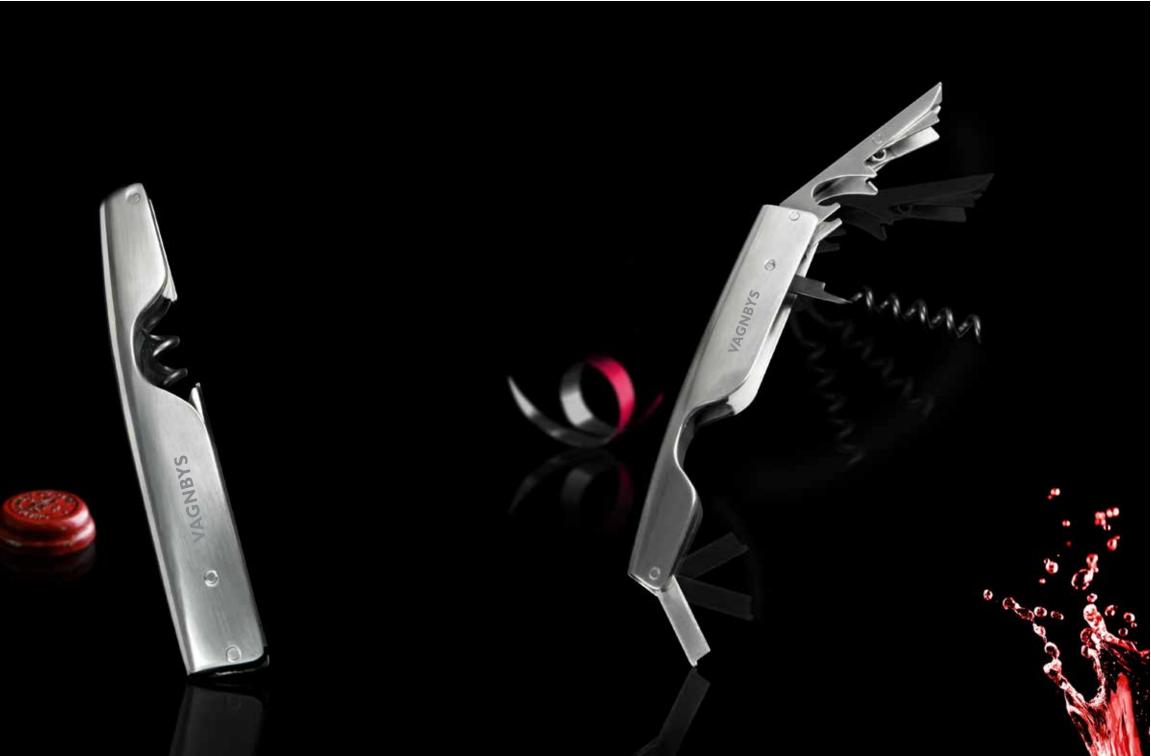

## WAITER TOOL

Excellently balanced, the Waiter Tool helps you cut the foil and open your bottles to perfection.

The combination of materials creates a sensational feeling of class and ambience.

Perfectly completed with respect for details.

Made from stainless steel.

#### CORKSCREW

Mat black, the Corkscrew helps you open your wine to perfection.

The combination of materials creates a sensational feeling of class and ambience. Perfectly completed with respect for detai

Made from stainless steel and rubber coated ABS.

The screw is finished with a non stick surface for high performance. Supplied with a standing base.