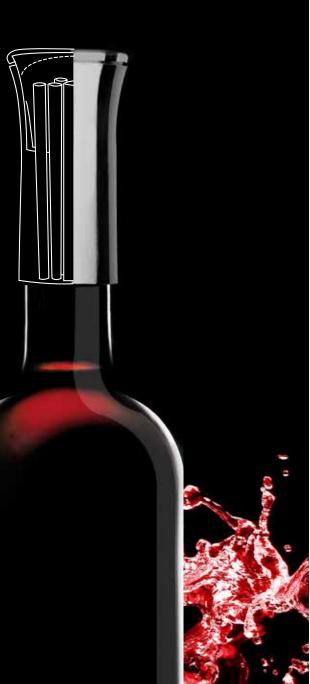

#### WINE DECANTIERE

A highly specialized tool for wine lovers. Decants the wine instantly as you pour from the bottle.

A built-in filter protects against wine stone and cork residues. The cap ensures the wine if you want to save it for the next day.

An Outer collar conceals the foil and also the thread of bottles with screw cap.

Made of stainless steel, TPR, PP and silicone.