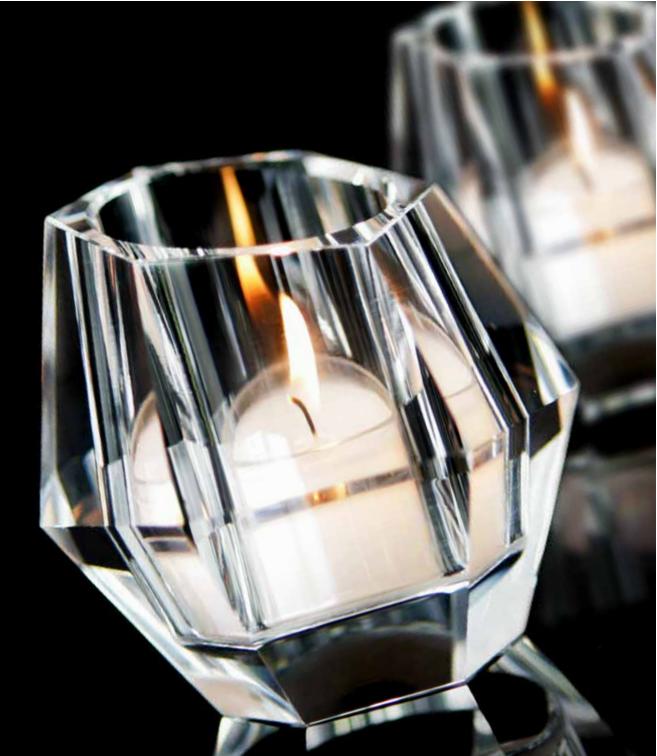

## DIAMOND

TEALIGHT

Diamond Tealight Holder is hand made from one whole piece of art crystal. Gives the living flame extra dimension and creates wonderful glow and light.

The brilliant form with the sharp diamond facets highlights the designer's visions around living flames and the fashionable home environment where only the best is good enough.

Handmade from lead free art crystal.