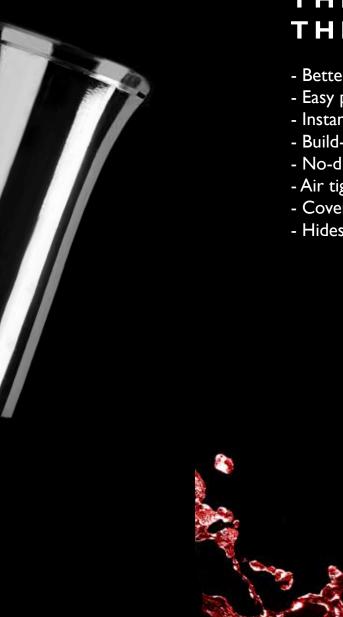

#### WINE DECANTIERE

A highly specialized tool for wine lovers. Decants the wine instantly as you pour from the bottle.

A built-in filter protects against wine stone and cork residues. The cap ensures the wine if you want to save it for the next day.

### THE 7 WONDERS OF THE WINE WORLD

- Better taste
- Easy pouring
- Instant aeration
- Build-in filter
- No-drip edge
- Air tight stopper
- Covers foil edges
- Hides screw treads