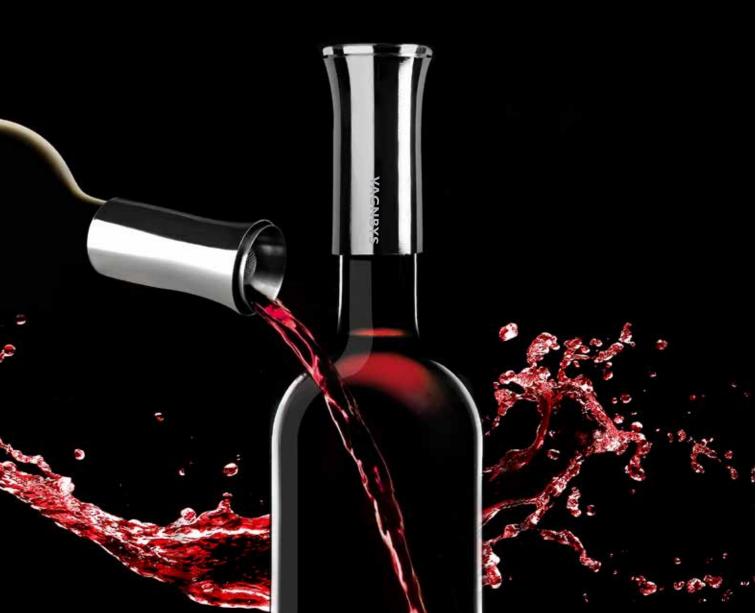

#### WINE DECANTIERE

A highly specialized tool for wine lovers. Decants the wine instantly as you pour from the bottle.

A built-in filter protects against wine stone and cork residues. The cap ensures the wine if you want to save it for the next day.

An Outer collar conceals the foil and also the thread of bottles with screw cap.

Made of stainless steel, TPR, PP and silicone.

### THE 7 WONDERS OF THE WINE WORLD

- Better taste
- Easy pouring
- Instant aeration
- Build-in filter
- No-drip edge
- Air tight stopper
- Covers foil edges
- Hides screw treads