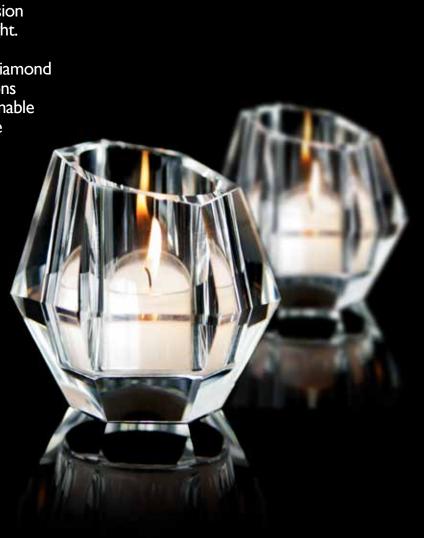

## DIAMOND

TEALIGHT

Diamond Tealight Holder is hand made from one whole piece of art crystal. Gives the living flame extra dimension and creates wonderful glow and light.

The brilliant form with the sharp diamond facets highlights the designer's visions around living flames and the fashionable home environment where only the best is good enough.

Handmade from lead free art crystal.