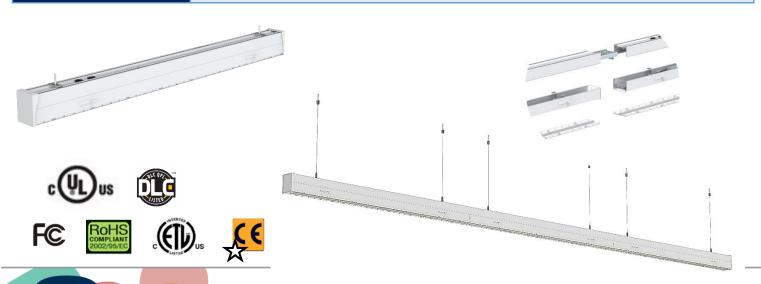

## **◆** FEATURES

- Seamless continuous connection without gaps or unsightly seams
- Connect up to 90 4 ft. units @277VAC
- Special optical design provides optimal product visibility
- Available in 3 housing finishes: white, black and powder grey
- 2 installation options: suspended or surface mount
- High lumen lighting efficiency up to 150LM/W.
- 5 year warranty
- 50,000 hrs. rated life

## Continuous Run LED Grocery Aisle Fixture

Emium CRF LED aisle fixtures are designed to light vertical spaces in supermarkets and other commercial environments requiring long continuous runs of aisle lighting

For lighting layouts that position luminaires in the middle of an aisle, the Emium CRF uses advanced optics to direct light in a way that provides uniform vertical foot candles on every shelf for maximum merchandising impact.