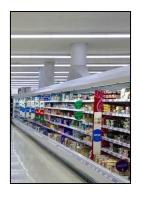

## Continuous Run LED Grocery Aisle Fixture

Emium CRF LED aisle fixtures are designed to light vertical spaces in supermarkets and other commercial environments requiring long continuous runs of aisle lighting

For lighting layouts that position luminaires in the middle of an aisle, the Emium CRF uses advanced optics to direct light in a way that provides uniform vertical foot candles on every shelf for maximum merchandising impact.