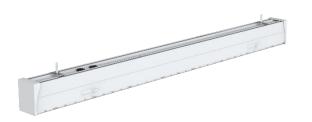

## **◆** FEATURES

- Seamless continuous connection without gaps or unsightly seams
- Connect up to 90 4 ft. units @277VAC
- Special optical design provides optimal product visibility
- Available in 3 housing finishes: white, black and powder grey
- 2 installation options: suspended or surface mount
- High lumen lighting efficiency up to 150LM/W.
- 5 year warranty
- 50,000 hrs. rated life

## Continuous Run LED Grocery Aisle Fixture

Emium CRF LED aisle fixtures are designed to light vertical spaces in supermarkets and other commercial environments requiring long continuous runs of aisle lighting